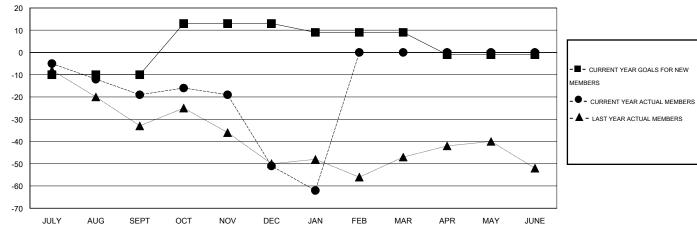

# LOCATION CONNECTICUT

GMT CA 1

| Clubs  RESULTS FOR 2014-2015 |   |   |   |   | Members  RESULTS FOR 2014-2015 |           |        |         |          |
|------------------------------|---|---|---|---|--------------------------------|-----------|--------|---------|----------|
|                              |   |   |   |   |                                |           |        |         |          |
| JULY/AUG/SEPT                | 0 | 0 | 0 | 0 | JULY/AUG/SEPT                  | -10       | 21     | 40      | -19      |
| OCT/NOV/DEC                  | 1 | 0 | 1 |   | OCT/NOV/DEC                    | 23        | 27     | 59      | -32      |
| JAN/FEB/MAR<br>APR/MAY/JUNE  | 0 | 0 | 0 | 0 | JAN/FEB/MAR<br>APR/MAY/JUNE    | -4<br>-10 | 6<br>0 | 17<br>0 | -11<br>0 |